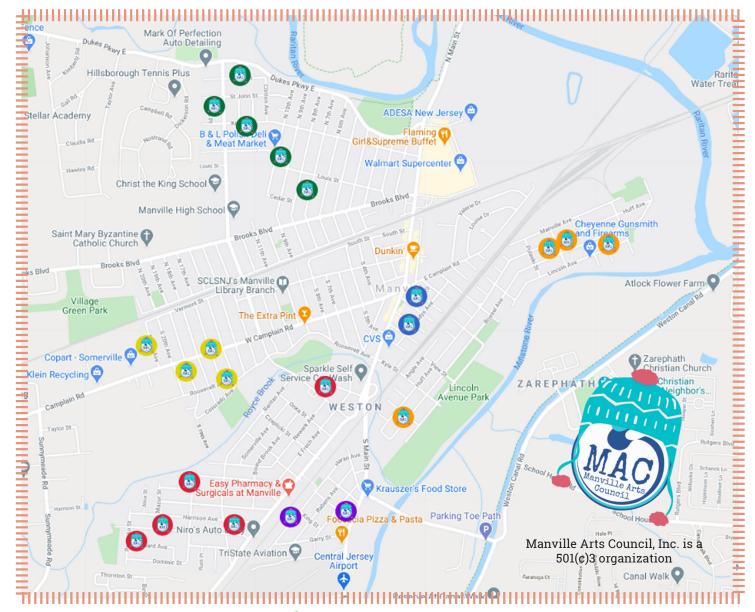

An interactive map can be found on our website at ManvilleArts.org.

### NORTH SIDE

- 1134 Gress St
- 1129 Knopf St
- 320 Marion Pl
- 212 N 10th Ave
- 145 N 7th Ave

#### SOUTH SIDE

- 163 S 17th Ave
- 1610 Roosevelt Ave
- 212 S 19th Ave
- 126 S 21st Avenue

## CLAIREMONT

- 20 N Arlington St
- 32 Rosalie St

# THE VALLEY

- 85 Boesel Ave
- 726 Huff Ave
- 812 Huff Ave
- 921 Lincoln Ave

# LITTLE WESTON

- 952 Haran Ave
- 4 S Greasheimer St

## WESTON

- 221 Fucillo St
- 1010 Dominic St
- 540 Sidorske Ave
- 337 Harrison Avenue
- 8 Richard Ave

Pruchase MAC Voting Guitar Picks at the Habitat for Humanity ReStore, next to Walmart. ReStore hours: Tuesday - Saturday, 10 am - 5 pm